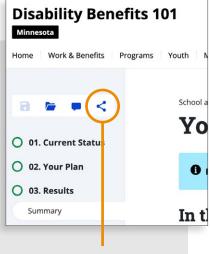

# Zaire's Results

- Once you've completed the session, it will automatically save in your My Vault account in 'Saved Estimator Sessions.' You can use this as a quick way to get back into a sample session.
- Look through the results page. Pay special attention to 'The Bottom Line' messages as you scroll down the page.
- *Click on the 'Share this session' icon* on the left side of the page. Use this feature to email a copy of the session to anyone you want.